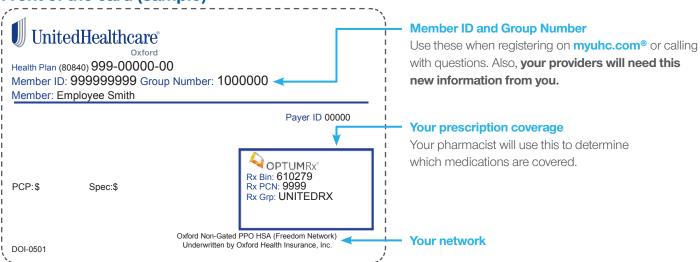

## **Get to know** your health plan ID card.

It has information about you and your coverage. Carry it with you wherever you go. When you visit your provider or pharmacy, **show this card** so they know how to bill for their services. Remember to destroy your old health plan ID card.

If you or your provider need assistance verifying coverage, please call the member number on the back of your health plan ID card.

Front of the card (sample)